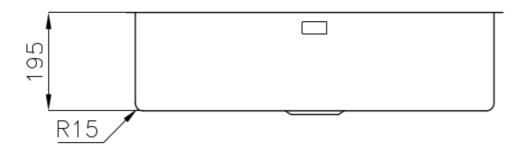

|
| Perimetral overflow       | The overflow is always a security on the Foster sinks that prevents the overflow of water in case of oversights. The perimeter drain solution improves aesthetics thanks to its square and essential shape.                                                                                                                                  |
| Small radius              | Bowls with squared shapes with a modern design and an increased capacity, for a minimal aesthetics connected with an extreme practicity.                                                                                                                                                                                                     |

#### **TECHNICAL DATA**

# Foster ==





## Foster ==



Cut out size Dimensioni per foratura top

#### **GALLERY**





## Foster ==

#### **OPTIONAL ACCESSORIES**



**CUVETTE PERFOREE INOX** 

A154 F00
\* only in combination with the accessory
A644 F04



**CUVETTE PLASTIQUE BLANCHE** 

A153 A00



## GRILLE POR.ASSIETTES INOX mm214x379

A100 C03

\* only in combination with the accessory A644 A01



## GRILLE PORTE-ASSIETTES INOX 25x35

A100 A54

\* only in combination with the accessory A644 F04



PLANCHE DE DECOUPE CRYSTAL 23x41 CM

A631 C00



## PLANCHE DE DECOUPE DOUBLE HDPE

A644 A01



PLANCHE DE DECOUPE DOUBLE IROKO

A644 F04



PLANCHE DE DECOUPE HDPE 27x42 CM

A657 F01



#### **CUVETTE INOX PERFOREE**

A151 F00

\* only in combination with the accessory A644 A01





## GRILLE PORTE-ASSIETTES INOX 250x425

A10