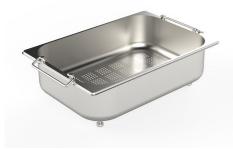

#### **OPTIONAL ACCESSORIES**

**CUVETTE PERFOREE INOX** 

A154 F00
\* only in combination with the accessory
A644 F04

**CUVETTE PLASTIQUE BLANCHE** 

A153 A00

#### **CUVETTE INOX PERFOREE**

A151 F00

\* only in combination with the accessory A644 A01