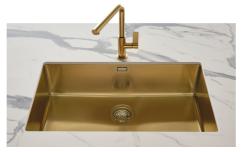

### **UNIKA 710 GOLD SOUS PLAN**

Kitchen Sinks

Code: N157 S59

UNIKA BOWL 710x400 SOUSPLAN GOLD

#### **DETAILS**

| Gold                                                            |
|-----------------------------------------------------------------|
| Undermount                                                      |
| PVD                                                             |
| AISI 304 stainless steel                                        |
| Foster brushed                                                  |
| 80 cm                                                           |
| 750 x 440 mm                                                    |
| Fixing hooks, gasket, drain, overflow and siphon, boxed packing |
| No standard holes                                               |
|                                                                 |

| Built-in hole             | View technical data sheet                                                                                                                                                                                                                                                                                                                    |
|---------------------------|----------------------------------------------------------------------------------------------------------------------------------------------------------------------------------------------------------------------------------------------------------------------------------------------------------------------------------------------|
| Drainer                   | No                                                                                                                                                                                                                                                                                                                                           |
| Width                     | 75 cm                                                                                                                                                                                                                                                                                                                                        |
| Bowl dimension            | 710 x 400 mm                                                                                                                                                                                                                                                                                                                                 |
| Number of bowls           | 1 bowl                                                                                                                                                                                                                                                                                                                                       |
| Waste fitting             | 3,5" drain                                                                                                                                                                                                                                                                                                                                   |
| FEATURES                  |                                                                                                                                                                                                                                                                                                                                              |
| Basket 3,5" waste fitting | The drain is equipped with a large 3.5" drain, with the practical basket cap that prevents the discharge of solid parts.                                                                                                                                                                                                                     |
| Gold                      | The Gold finish is obtained by treating the steel with a physical process called PVD (Physical Vacuum Deposition) which deposits particles of noble metals on the surface. The result is a unique and refined aesthetic effect, and an improvement in the mechanical properties of the steel that is more resistant to shocks and scratches. |
| High thickness            | Imm thick steel. A significant thickness, which guarantees the maximum sturdiness and durability.                                                                                                                                                                                                                                            |
| Perimetral overflow       | The overflow is always a security on the Foster sinks that prevents the overflow of water in case of oversights. The perimeter drain solution improves aesthetics thanks to its square and essential shape.                                                                                                                                  |
| Small radius              | Bowls with squared shapes with a modern design and an increased capacity, for a minimal aesthetics connected with an extreme practicity.                                                                                                                                                                                                     |