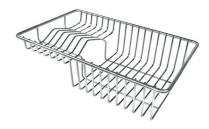

## GRILLE POR.ASSIETTES INOX mm214x379

A100 C03

\* only in combination with the accessory A644 A01