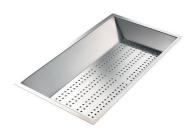

#### **CUVETTE INOX PERFOREE**

A151 F00

\* only in combination with the accessory A644 A01