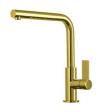

ERFOREE INOX** 

A154 F00
\* only in combination with the accessory
A644 F04



**CUVETTE PLASTIQUE BLANCHE** 

A153 A00



## GRILLE POR.ASSIETTES INOX mm214x379

A100 C03

\* only in combination with the accessory A644 A01



## GRILLE PORTE-ASSIETTES INOX 25x35

A100 A54

\* only in combination with the accessory A644 F04



PLANCHE DE DECOUPE CRYSTAL 23x41 CM

A631 C00



## PLANCHE DE DECOUPE DOUBLE HDPE

A644 A01



PLANCHE DE DECOUPE DOUBLE IROKO

A644 F04



PLANCHE DE DECOUPE HDPE 27x42 CM

A657 F01



#### **CUVETTE INOX PERFOREE**

A151 F00

\* only in combination with the accessory A644 A01





## GRILLE PORTE-ASSIETTES INOX 250x425

A100 B01



## KIT RÂPES ET PLANCHE DE DECOUPE HDPE

A159 A01 \* only in combination with the accessory A644 A01

#### **RECOMMENDED PAIRINGS**



**VERONA GOLD** 

R497 G09