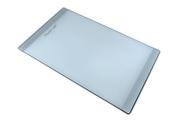

## GRILLE PORTE-ASSIETTES INOX 25x35

A100 A54

\* only in combination with the accessory A644 F04

PLANCHE DE DECOUPE CRYSTAL 23x41 CM

A631 C00