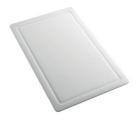

#### **OPTIONAL ACCESSORIES**

**CUVETTE PERFOREE INOX** 

A154 F00
\* only in combination with the accessory
A644 F04

**CUVETTE PLASTIQUE BLANCHE** 

A153 A00