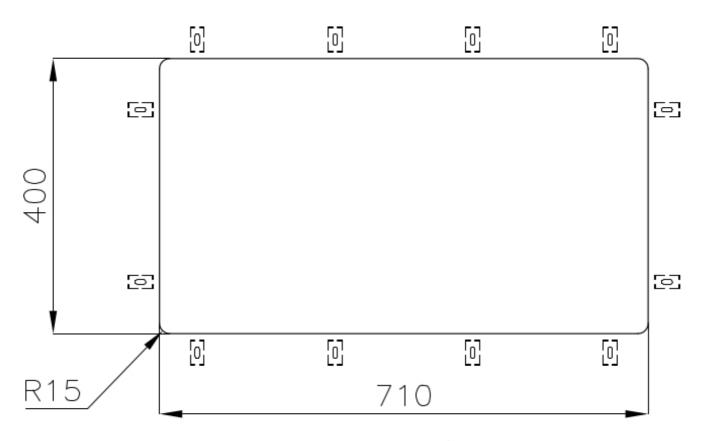

|
| Perimetral overflow       | The overflow is always a security on the Foster sinks that prevents the overflow of water in case of oversights. The perimeter drain solution improves aesthetics thanks to its square and essential shape.                                                                                                                                  |
| Small radius              | Bowls with squared shapes with a modern design and an increased capacity, for a minimal aesthetics connected with an extreme practicity.                                                                                                                                                                                                     |

#### **TECHNICAL DATA**

# Foster ==





## Foster ==



Cut out size Dimensioni per foratura top

#### **GALLERY**





## Foster ==

#### **OPTIONAL ACCESSORIES**



**CUVETTE PERFOREE INOX** 

A154 F00
\* only in combination with the accessory
A644 F04



**CUVETTE PLASTIQUE BLANCHE** 

A153 A00



## GRILLE POR.ASSIETTES INOX mm214x379

A100 C03

\* only in combination with the accessory A644 A01



## GRILLE PORTE-ASSIETTES INOX 25x35

A100 A54

\* only in combination with the accessory A644 F04



PLANCHE DE DECOUPE CRYSTAL 23x41 CM

A631 C00



## PLANCHE DE DECOUPE DOUBLE HDPE

A644 A01



PLANCHE DE DECOUPE DOUBLE IROKO

A644 F04



PLANCHE DE DECOUPE HDPE 27x42 CM

A657 F01



#### **CUVETTE INOX PERFOREE**

A151 F00

\* only in combination with the accessory A644 A01





## GRILLE PORTE-ASSIETTES INOX 250x425

A100 B01



## KIT RÂ