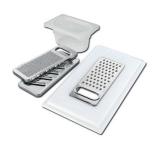

## KIT RÂPES ET PLANCHE DE DECOUPE HDPE

A159 A01 \* only in combination with the accessory A644 A01