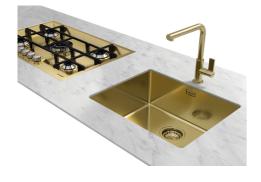

### **UNIKA 710 GOLD SOUS PLAN**

Kitchen Sinks

Code: N157 S59

UNIKA BOWL 710x400 SOUSPLAN GOLD

#### **DETAILS**

| Gold                                                            |
|-----------------------------------------------------------------|
| Undermount                                                      |
| PVD                                                             |
| AISI 304 stainless steel                                        |
| Foster brushed                                                  |
| 80 cm                                                           |
| 750 x 440 mm                                                    |
| Fixing hooks, gasket, drain, overflow and siphon, boxed packing |
| No standard holes                                               |
|                                                                 |

| Built-in hole             | View technical data sheet                                                                                                                                                                                                                                                                                                                    |
|---------------------------|----------------------------------------------------------------------------------------------------------------------------------------------------------------------------------------------------------------------------------------------------------------------------------------------------------------------------------------------|
| Drainer                   | No                                                                                                                                                                                                                                                                                                                                           |
| Width                     | 75 cm                                                                                                                                                                                                                                                                                                                                        |
| Bowl dimension            | 710 x 400 mm                                                                                                                                                                                                                                                                                                                                 |
| Number of bowls           | 1 bowl                                                                                                                                                                                                                                                                                                                                       |
| Waste fitting             | 3,5" drain                                                                                                                                                                                                                                                                                                                                   |
| FEATURES                  |                                                                                                                                                                                                                                                                                                                                              |
| Basket 3,5" waste fitting | The drain is equipped with a large 3.5" drain, with the practical basket cap that prevents the discharge of solid parts.                                                                                                                                                                                                                     |
| Gold                      | The Gold finish is obtained by treating the steel with a physical process called PVD (Physical Vacuum Deposition) which deposits particles of noble metals on the surface. The result is a unique and refined aesthetic effect, and an improvement in the mechanical properties of the steel that is more resistant to shocks and scratches. |
| High thickness            | Imm thick steel. A significant thickness, which guarantees the maximum sturdiness and durability.                                                                                                                                                                                                                                            |
| Perimetral overflow       | The overflow is always a security on the Foster sinks that prevents the overflow of water in case of oversights. The perimeter drain solution improves aesthetics thanks to its square and essential shape.                                                                                                                                  |
| Small radius              | Bowls with squared shapes with a modern design and an increased capacity, for a minimal aesthetics connected with an extreme practicity.                                                                                                                                                                                                     |