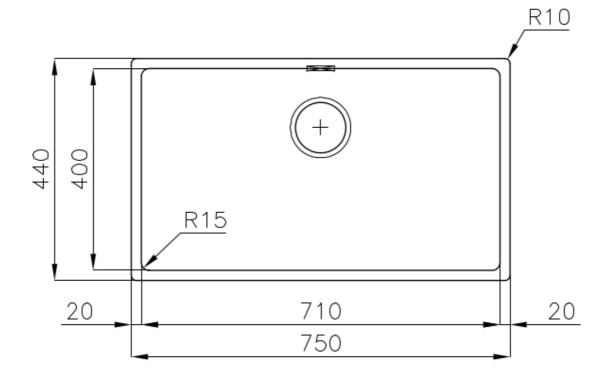

#### **DETAILS**

| Gold                                                            |
|-----------------------------------------------------------------|
| Undermount                                                      |
| PVD                                                             |
| AISI 304 stainless steel                                        |
| Foster brushed                                                  |
| 80 cm                                                           |
| 750 x 440 mm                                                    |
| Fixing hooks, gasket, drain, overflow and siphon, boxed packing |
| No standard holes                                               |
|                                                                 |

| Built-in hole             | View technical data sheet                                                                                                                                                                                                                                                                                                                    |
|---------------------------|----------------------------------------------------------------------------------------------------------------------------------------------------------------------------------------------------------------------------------------------------------------------------------------------------------------------------------------------|
| Drainer                   | No                                                                                                                                                                                                                                                                                                                                           |
| Width                     | 75 cm                                                                                                                                                                                                                                                                                                                                        |
| Bowl dimension            | 710 x 400 mm                                                                                                                                                                                                                                                                                                                                 |
| Number of bowls           | 1 bowl                                                                                                                                                                                                                                                                                                                                       |
| Waste fitting             | 3,5" drain                                                                                                                                                                                                                                                                                                                                   |
| FEATURES                  |                                                                                                                                                                                                                                                                                                                                              |
| Basket 3,5" waste fitting | The drain is equipped with a large 3.5" drain, with the practical basket cap that prevents the discharge of solid parts.                                                                                                                                                                                                                     |
| Gold                      | The Gold finish is obtained by treating the steel with a physical process called PVD (Physical Vacuum Deposition) which deposits particles of noble metals on the surface. The result is a unique and refined aesthetic effect, and an improvement in the mechanical properties of the steel that is more resistant to shocks and scratches. |
| High thickness            | Imm thick steel. A significant thickness, which guarantees the maximum sturdiness and durability.                                                                                                                                                                                                                                            |
| Perimetral overflow       | The overflow is always a security on the Foster sinks that prevents the overflow of water in case of oversights. The perimeter drain solution improves aesthetics thanks to its square and essential shape.                                                                                                                                  |
| Small radius              | Bowls with squared shapes with a modern design and an increased capacity, for a minimal aesthetics connected with an extreme practicity.                                                                                                                                                                                                     |

#### **TECHNICAL DATA**