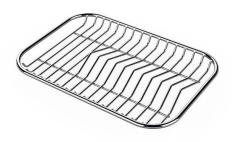

|
| Small radius              | Bowls with squared shapes with a modern design and an increased capacity, for a minimal aesthetics connected with an extreme practicity.                                                                                                                                                                                                     |

#### **TECHNICAL DATA**

# Foster ==





## Foster ==



Cut out size Dimensioni per foratura top

#### **GALLERY**





## Foster ==

#### **OPTIONAL ACCESSORIES**



**CUVETTE PERFOREE INOX** 

A154 F00
\* only in combination with the accessory
A644 F04



**CUVETTE PLASTIQUE BLANCHE** 

A153 A00



## GRILLE POR.ASSIETTES INOX mm214x379

A100 C03

\* only in combination with the accessory A644 A01



## GRILLE PORTE-ASSIETTES INOX 25x35

A100 A54

\* only in combination with the accessory A644 F04



PLANCHE DE DECOUPE CRYSTAL 23x41 CM

A631 C00



## PLANCHE DE DECOUPE DOUBLE HDPE

A644 A01



PLANCHE DE DECOUPE DOUBLE IROKO

A644 F04



PLANCHE DE DECOUPE HDPE 27x42 CM

A657 F01



#### **CUVETTE INOX PERFOREE**

A151 F00

\* only in combination with the accessory A644 A01





## GRILLE PORTE-ASSIETTES INOX 250x425

A100 B01



## KIT RÂPES ET PLANCHE DE DECOUPE HDPE

A159 A01 \* only in combination with the accessory A644 A01

#### **RECOMMENDED PAIRINGS**



**VERONA GOLD** 

R497 G09