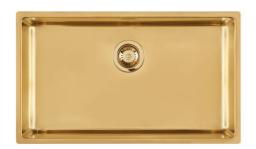

### **UNIKA 710 GOLD SOUS PLAN**

Kitchen Sinks

Code: N157 S59

UNIKA BOWL 710x400 SOUSPLAN GOLD

#### **DETAILS**

| Gold                                                            |
|-----------------------------------------------------------------|
| Undermount                                                      |
| PVD                                                             |
| AISI 304 stainless steel                                        |
| Foster brushed                                                  |
| 80 cm                                                           |
| 750 x 440 mm                                                    |
| Fixing hooks, gasket, drain, overflow and siphon, boxed packing |
| No standard holes                                               |
|                                                                 |