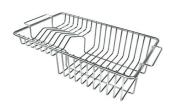

## GRILLE POR.ASSIETTES INOX mm214x379

A100 C03

\* only in combination with the accessory A644 A01

## GRILLE PORTE-ASSIETTES INOX 25x35

A100 A54

\* only in combination with the accessory A644 F04

PLANCHE DE DECOUPE CRYSTAL 23x41 CM

A631 C00

## GRILLE PORTE-ASSIETTES INOX 250x425

A100 B01